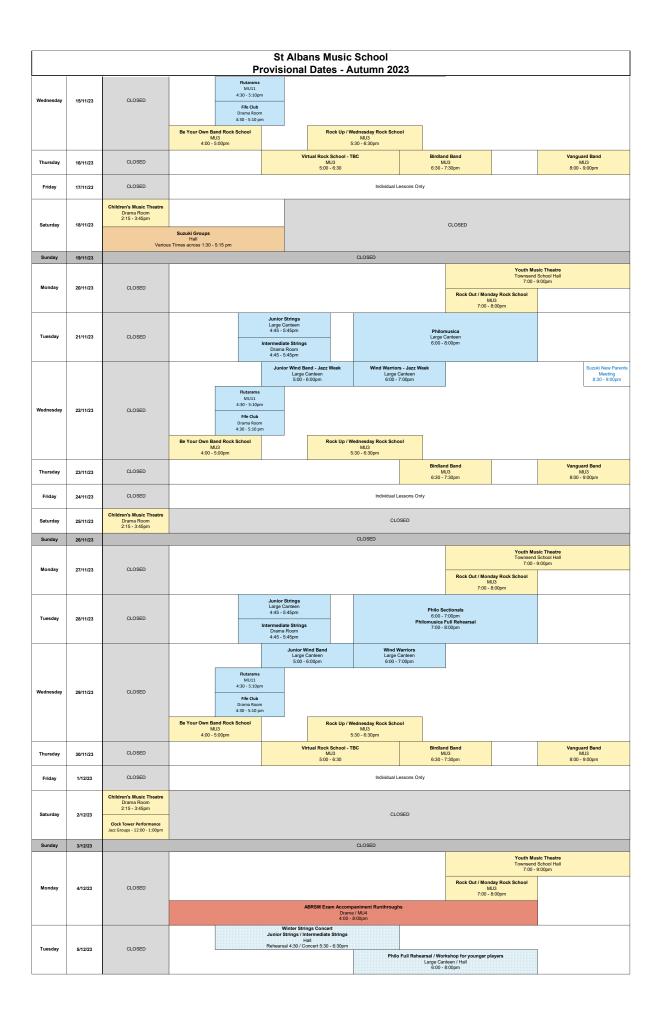

| Be Your Own Band Rock School   Rock Up / Wednesday Rock School   MU3   S30 - 6.00pm                                                                                                                                                                                                                                                                                                                                                                                                                                                                                                                                                                                                                                                                                                                                                                                                                                                                                                                                                                                                                                                                                                                                                                                                                                                                                                                                                                                                                                                                                                                                                                                                                                                                                                                                                                                                                                                                                                                                                                                                                                            | Vanguard Band<br>MU3<br>8:00 - 9:00pm                                                  |  |  |  |  |
|--------------------------------------------------------------------------------------------------------------------------------------------------------------------------------------------------------------------------------------------------------------------------------------------------------------------------------------------------------------------------------------------------------------------------------------------------------------------------------------------------------------------------------------------------------------------------------------------------------------------------------------------------------------------------------------------------------------------------------------------------------------------------------------------------------------------------------------------------------------------------------------------------------------------------------------------------------------------------------------------------------------------------------------------------------------------------------------------------------------------------------------------------------------------------------------------------------------------------------------------------------------------------------------------------------------------------------------------------------------------------------------------------------------------------------------------------------------------------------------------------------------------------------------------------------------------------------------------------------------------------------------------------------------------------------------------------------------------------------------------------------------------------------------------------------------------------------------------------------------------------------------------------------------------------------------------------------------------------------------------------------------------------------------------------------------------------------------------------------------------------------|----------------------------------------------------------------------------------------|--|--|--|--|
| Thursday                                                                                                                                                                                                                                                                                                                                                                                                                                                                                                                                                                                                                                                                                                                                                                                                                                                                                                                                                                                                                                                                                                                                                                                                                                                                                                                                                                                                                                                                                                                                                                                                                                                                                                                                                                                                                                                                                                                                                                                                                                                                                                                       | Vanguard Band<br>MU3<br>8:00 - 9:00pm                                                  |  |  |  |  |
| Saturday         21/10/23         CLOSED - Half Term           Sunday         22/10/23         CLOSED           Monday         23/10/23         CLOSED           Tuesday         24/10/23         CLOSED           Wednesday         25/10/23         CLOSED           Thurday         26/10/23         CLOSED           Friday         27/10/23         CLOSED                                                                                                                                                                                                                                                                                                                                                                                                                                                                                                                                                                                                                                                                                                                                                                                                                                                                                                                                                                                                                                                                                                                                                                                                                                                                                                                                                                                                                                                                                                                                                                                                                                                                                                                                                                |                                                                                        |  |  |  |  |
| Sunday         22/10/23         CLOSED           Monday         23/10/23         CLOSED           Tuesday         24/10/23         CLOSED           Wednesday         25/10/23         CLOSED           Thursday         26/10/23         CLOSED           Friday         27/10/23         CLOSED                                                                                                                                                                                                                                                                                                                                                                                                                                                                                                                                                                                                                                                                                                                                                                                                                                                                                                                                                                                                                                                                                                                                                                                                                                                                                                                                                                                                                                                                                                                                                                                                                                                                                                                                                                                                                              |                                                                                        |  |  |  |  |
| Monday         23/10/23         CLOSED           Tuesday         24/10/23         CLOSED           Wednesday         25/10/23         CLOSED           Thursday         26/10/23         CLOSED           Friday         27/10/23         CLOSED                                                                                                                                                                                                                                                                                                                                                                                                                                                                                                                                                                                                                                                                                                                                                                                                                                                                                                                                                                                                                                                                                                                                                                                                                                                                                                                                                                                                                                                                                                                                                                                                                                                                                                                                                                                                                                                                               |                                                                                        |  |  |  |  |
| Tuesday         24/10/23         CLOSED           Wednesday         25/10/23         CLOSED           Priday         26/10/23         CLOSED           Friday         27/10/23         CLOSED                                                                                                                                                                                                                                                                                                                                                                                                                                                                                                                                                                                                                                                                                                                                                                                                                                                                                                                                                                                                                                                                                                                                                                                                                                                                                                                                                                                                                                                                                                                                                                                                                                                                                                                                                                                                                                                                                                                                  |                                                                                        |  |  |  |  |
| Wednesday         25/10/23         CLOSED           Thursday         26/10/23         CLOSED           Friday         27/10/23         CLOSED                                                                                                                                                                                                                                                                                                                                                                                                                                                                                                                                                                                                                                                                                                                                                                                                                                                                                                                                                                                                                                                                                                                                                                                                                                                                                                                                                                                                                                                                                                                                                                                                                                                                                                                                                                                                                                                                                                                                                                                  |                                                                                        |  |  |  |  |
| Friday 27/10/23 CLOSED                                                                                                                                                                                                                                                                                                                                                                                                                                                                                                                                                                                                                                                                                                                                                                                                                                                                                                                                                                                                                                                                                                                                                                                                                                                                                                                                                                                                                                                                                                                                                                                                                                                                                                                                                                                                                                                                                                                                                                                                                                                                                                         |                                                                                        |  |  |  |  |
|                                                                                                                                                                                                                                                                                                                                                                                                                                                                                                                                                                                                                                                                                                                                                                                                                                                                                                                                                                                                                                                                                                                                                                                                                                                                                                                                                                                                                                                                                                                                                                                                                                                                                                                                                                                                                                                                                                                                                                                                                                                                                                                                |                                                                                        |  |  |  |  |
| Saturday 28/10/23 CLOSED                                                                                                                                                                                                                                                                                                                                                                                                                                                                                                                                                                                                                                                                                                                                                                                                                                                                                                                                                                                                                                                                                                                                                                                                                                                                                                                                                                                                                                                                                                                                                                                                                                                                                                                                                                                                                                                                                                                                                                                                                                                                                                       |                                                                                        |  |  |  |  |
| Sunday 28/10/23 CLOSED - Half Term                                                                                                                                                                                                                                                                                                                                                                                                                                                                                                                                                                                                                                                                                                                                                                                                                                                                                                                                                                                                                                                                                                                                                                                                                                                                                                                                                                                                                                                                                                                                                                                                                                                                                                                                                                                                                                                                                                                                                                                                                                                                                             |                                                                                        |  |  |  |  |
| Monday 30/10/23 CLOSED                                                                                                                                                                                                                                                                                                                                                                                                                                                                                                                                                                                                                                                                                                                                                                                                                                                                                                                                                                                                                                                                                                                                                                                                                                                                                                                                                                                                                                                                                                                                                                                                                                                                                                                                                                                                                                                                                                                                                                                                                                                                                                         | outh Music Theatre<br>ownsend School Hall<br>7:00 - 9:00pm                             |  |  |  |  |
| Rock Out / Monday Rock Sci. Mar. 7.00 - 8.00pm                                                                                                                                                                                                                                                                                                                                                                                                                                                                                                                                                                                                                                                                                                                                                                                                                                                                                                                                                                                                                                                                                                                                                                                                                                                                                                                                                                                                                                                                                                                                                                                                                                                                                                                                                                                                                                                                                                                                                                                                                                                                                 | hool                                                                                   |  |  |  |  |
| Junior Strings   Largo Carteen   Philomusica   Largo Carteen   Philomusica   Largo Carteen   Philomusica   Largo Carteen   Largo Carteen   Philomusica   Largo Carteen   Philomusica   Largo Carteen   Philomusica   Largo Carteen   Philomusica   Philomusi   |                                                                                        |  |  |  |  |
| Intermediate Strings         6:00 - 8:00ргм           Drama Room         4:45 - 5:45ргм                                                                                                                                                                                                                                                                                                                                                                                                                                                                                                                                                                                                                                                                                                                                                                                                                                                                                                                                                                                                                                                                                                                                                                                                                                                                                                                                                                                                                                                                                                                                                                                                                                                                                                                                                                                                                                                                                                                                                                                                                                        |                                                                                        |  |  |  |  |
| Junior Wind Band Wind Warriors Large Carleten 5:00 - 6:00pm 6:00 - 7:00pm                                                                                                                                                                                                                                                                                                                                                                                                                                                                                                                                                                                                                                                                                                                                                                                                                                                                                                                                                                                                                                                                                                                                                                                                                                                                                                                                                                                                                                                                                                                                                                                                                                                                                                                                                                                                                                                                                                                                                                                                                                                      |                                                                                        |  |  |  |  |
|                                                                                                                                                                                                                                                                                                                                                                                                                                                                                                                                                                                                                                                                                                                                                                                                                                                                                                                                                                                                                                                                                                                                                                                                                                                                                                                                                                                                                                                                                                                                                                                                                                                                                                                                                                                                                                                                                                                                                                                                                                                                                                                                | Suzuki New Parents Meeting<br>Teams Meeting                                            |  |  |  |  |
| Fife Club  Oznam 800m  4:30 - 5:10 pm                                                                                                                                                                                                                                                                                                                                                                                                                                                                                                                                                                                                                                                                                                                                                                                                                                                                                                                                                                                                                                                                                                                                                                                                                                                                                                                                                                                                                                                                                                                                                                                                                                                                                                                                                                                                                                                                                                                                                                                                                                                                                          | 8:00 - 9:00pm                                                                          |  |  |  |  |
| Be Your Own Band Rock School M/J3  4.00 - 5:00pm  Rock Up / Wednesday Rock School M/J3  5:30 - 6:30pm                                                                                                                                                                                                                                                                                                                                                                                                                                                                                                                                                                                                                                                                                                                                                                                                                                                                                                                                                                                                                                                                                                                                                                                                                                                                                                                                                                                                                                                                                                                                                                                                                                                                                                                                                                                                                                                                                                                                                                                                                          |                                                                                        |  |  |  |  |
| Thursday 2/11/23 CLOSED Virtual Rock School - TBC Birdand Band MU3 MU3 5:00 - 6:30 6:30 7:30pm                                                                                                                                                                                                                                                                                                                                                                                                                                                                                                                                                                                                                                                                                                                                                                                                                                                                                                                                                                                                                                                                                                                                                                                                                                                                                                                                                                                                                                                                                                                                                                                                                                                                                                                                                                                                                                                                                                                                                                                                                                 | Vanguard Band<br>MU3<br>8:00 - 9:00pm                                                  |  |  |  |  |
| Friday 3/11/23 CLOSED Individual Lessons Only                                                                                                                                                                                                                                                                                                                                                                                                                                                                                                                                                                                                                                                                                                                                                                                                                                                                                                                                                                                                                                                                                                                                                                                                                                                                                                                                                                                                                                                                                                                                                                                                                                                                                                                                                                                                                                                                                                                                                                                                                                                                                  |                                                                                        |  |  |  |  |
| Children's Music Theatre Drama Room 2:15-3:45pm Saturday 4/11/23 CLOSED                                                                                                                                                                                                                                                                                                                                                                                                                                                                                                                                                                                                                                                                                                                                                                                                                                                                                                                                                                                                                                                                                                                                                                                                                                                                                                                                                                                                                                                                                                                                                                                                                                                                                                                                                                                                                                                                                                                                                                                                                                                        | Drama Room  2:15 - 3:45pm                                                              |  |  |  |  |
| (Observations) Hall                                                                                                                                                                                                                                                                                                                                                                                                                                                                                                                                                                                                                                                                                                                                                                                                                                                                                                                                                                                                                                                                                                                                                                                                                                                                                                                                                                                                                                                                                                                                                                                                                                                                                                                                                                                                                                                                                                                                                                                                                                                                                                            |                                                                                        |  |  |  |  |
| Sunday 5/11/23 CLOSED                                                                                                                                                                                                                                                                                                                                                                                                                                                                                                                                                                                                                                                                                                                                                                                                                                                                                                                                                                                                                                                                                                                                                                                                                                                                                                                                                                                                                                                                                                                                                                                                                                                                                                                                                                                                                                                                                                                                                                                                                                                                                                          |                                                                                        |  |  |  |  |
|                                                                                                                                                                                                                                                                                                                                                                                                                                                                                                                                                                                                                                                                                                                                                                                                                                                                                                                                                                                                                                                                                                                                                                                                                                                                                                                                                                                                                                                                                                                                                                                                                                                                                                                                                                                                                                                                                                                                                                                                                                                                                                                                |                                                                                        |  |  |  |  |
| To The Control of the | Outh Music Theatre                                                                     |  |  |  |  |
| Monday 6/11/23 CLOSED                                                                                                                                                                                                                                                                                                                                                                                                                                                                                                                                                                                                                                                                                                                                                                                                                                                                                                                                                                                                                                                                                                                                                                                                                                                                                                                                                                                                                                                                                                                                                                                                                                                                                                                                                                                                                                                                                                                                                                                                                                                                                                          | ownsend School Hall<br>7:00 - 9:00pm                                                   |  |  |  |  |
| Monday 6/11/23 CLOSED   Rock Out / Monday Rock Sci MU3 7:00 - 8:00pm                                                                                                                                                                                                                                                                                                                                                                                                                                                                                                                                                                                                                                                                                                                                                                                                                                                                                                                                                                                                                                                                                                                                                                                                                                                                                                                                                                                                                                                                                                                                                                                                                                                                                                                                                                                                                                                                                                                                                                                                                                                           | ownsend School Hall<br>7:00 - 9:00pm                                                   |  |  |  |  |
| To                                                                                                                                                                                                                                                                                                                                                                                                                                                                                                                                                                                                                                                                                                                                                                                                                                                                                                                                                                                                                                                                                                                                                                                                                                                                                                                                                                                                                                                                                                                                                                                                                                                                                                                                                                                                                                                                                                                                                                                                                                                                                                                             | ownsend School Hall<br>7:00 - 9:00pm                                                   |  |  |  |  |
| To                                                                                                                                                                                                                                                                                                                                                                                                                                                                                                                                                                                                                                                                                                                                                                                                                                                                                                                                                                                                                                                                                                                                                                                                                                                                                                                                                                                                                                                                                                                                                                                                                                                                                                                                                                                                                                                                                                                                                                                                                                                                                                                             | ownsend School Hall<br>7:00 - 9:00pm                                                   |  |  |  |  |
| To                                                                                                                                                                                                                                                                                                                                                                                                                                                                                                                                                                                                                                                                                                                                                                                                                                                                                                                                                                                                                                                                                                                                                                                                                                                                                                                                                                                                                                                                                                                                                                                                                                                                                                                                                                                                                                                                                                                                                                                                                                                                                                                             | ownsend School Hall<br>7:00 - 9:00pm                                                   |  |  |  |  |
| Monday   6/11/23   CLOSED                                                                                                                                                                                                                                                                                                                                                                                                                                                                                                                                                                                                                                                                                                                                                                                                                                                                                                                                                                                                                                                                                                                                                                                                                                                                                                                                                                                                                                                                                                                                                                                                                                                                                                                                                                                                                                                                                                                                                                                                                                                                                                      | ownsend School Hall<br>7:00 - 9:00pm                                                   |  |  |  |  |
| Monday 6/11/23   CLOSED                                                                                                                                                                                                                                                                                                                                                                                                                                                                                                                                                                                                                                                                                                                                                                                                                                                                                                                                                                                                                                                                                                                                                                                                                                                                                                                                                                                                                                                                                                                                                                                                                                                                                                                                                                                                                                                                                                                                                                                                                                                                                                        | ownsend School Hall<br>7:00 - 9:00pm                                                   |  |  |  |  |
| Total                                                                                                                                                                                                                                                                                                                                                                                                                                                                                                                                                                                                                                                                                                                                                                                                                                                                                                                                                                                                                                                                                                                                                                                                                                                                                                                                                                                                                                                                                                                                                                                                                                                                                                                                                                                                                                                                                                                                                                                                                                                                                                                          | ownsend School Hall<br>7:00 - 9:00pm                                                   |  |  |  |  |
| Truesday   Filtrama   Mind Warriors   Large Carbeen   Large Carbeen   A.45 - 5.45pm   Philo Sectionals   6.00 - 7.00pm   Philometria Strings   Drama Room   A.45 - 5.45pm   Philometria Sul Rehearsal   7.00 - 5.00pm   Philometria Sul Rehearsa   | ownsend School Hall<br>7:00 - 9:00pm                                                   |  |  |  |  |
| Tuesday                                                                                                                                                                                                                                                                                                                                                                                                                                                                                                                                                                                                                                                                                                                                                                                                                                                                                                                                                                                                                                                                                                                                                                                                                                                                                                                                                                                                                                                                                                                                                                                                                                                                                                                                                                                                                                                                                                                                                                                                                                                                                                                        | www.sed.Shool.Hall 7,00 - 9.00pm                                                       |  |  |  |  |
| Tuesday                                                                                                                                                                                                                                                                                                                                                                                                                                                                                                                                                                                                                                                                                                                                                                                                                                                                                                                                                                                                                                                                                                                                                                                                                                                                                                                                                                                                                                                                                                                                                                                                                                                                                                                                                                                                                                                                                                                                                                                                                                                                                                                        | www.sed.Shool.Hall 7,00 - 9.00pm                                                       |  |  |  |  |
| Monday   6/11/23   CLOSED                                                                                                                                                                                                                                                                                                                                                                                                                                                                                                                                                                                                                                                                                                                                                                                                                                                                                                                                                                                                                                                                                                                                                                                                                                                                                                                                                                                                                                                                                                                                                                                                                                                                                                                                                                                                                                                                                                                                                                                                                                                                                                      | www.sed.Shool.Hall 7,00 - 9.00pm                                                       |  |  |  |  |
| Monday   6/11/23   CLOSED                                                                                                                                                                                                                                                                                                                                                                                                                                                                                                                                                                                                                                                                                                                                                                                                                                                                                                                                                                                                                                                                                                                                                                                                                                                                                                                                                                                                                                                                                                                                                                                                                                                                                                                                                                                                                                                                                                                                                                                                                                                                                                      | vanguard Band National Vanguard Band Matis 800 - 9000pm                                |  |  |  |  |
| Monday   6/11/23   CLOSED                                                                                                                                                                                                                                                                                                                                                                                                                                                                                                                                                                                                                                                                                                                                                                                                                                                                                                                                                                                                                                                                                                                                                                                                                                                                                                                                                                                                                                                                                                                                                                                                                                                                                                                                                                                                                                                                                                                                                                                                                                                                                                      | www.sed.Shool.Hall 7,00 - 9.00pm                                                       |  |  |  |  |
| Monday   6/11/23   CLOSED                                                                                                                                                                                                                                                                                                                                                                                                                                                                                                                                                                                                                                                                                                                                                                                                                                                                                                                                                                                                                                                                                                                                                                                                                                                                                                                                                                                                                                                                                                                                                                                                                                                                                                                                                                                                                                                                                                                                                                                                                                                                                                      | Vanguard Band Mu3 8:00 - 9:00pm  Vouth Music Theatre ownsend School Hall 7:00 - 8:00pm |  |  |  |  |
| Monday   6/11/23   CLOSED                                                                                                                                                                                                                                                                                                                                                                                                                                                                                                                                                                                                                                                                                                                                                                                                                                                                                                                                                                                                                                                                                                                                                                                                                                                                                                                                                                                                                                                                                                                                                                                                                                                                                                                                                                                                                                                                                                                                                                                                                                                                                                      | Vanguard Band Mu3 8:00 - 9:00pm  Vouth Music Theatre ownsend School Hall 7:00 - 8:00pm |  |  |  |  |
| Monday   6/11/23   CLOSED                                                                                                                                                                                                                                                                                                                                                                                                                                                                                                                                                                                                                                                                                                                                                                                                                                                                                                                                                                                                                                                                                                                                                                                                                                                                                                                                                                                                                                                                                                                                                                                                                                                                                                                                                                                                                                                                                                                                                                                                                                                                                                      | Vanguard Band Mu3 8:00 - 9:00pm  Vouth Music Theatre ownsend School Hall 7:00 - 8:00pm |  |  |  |  |