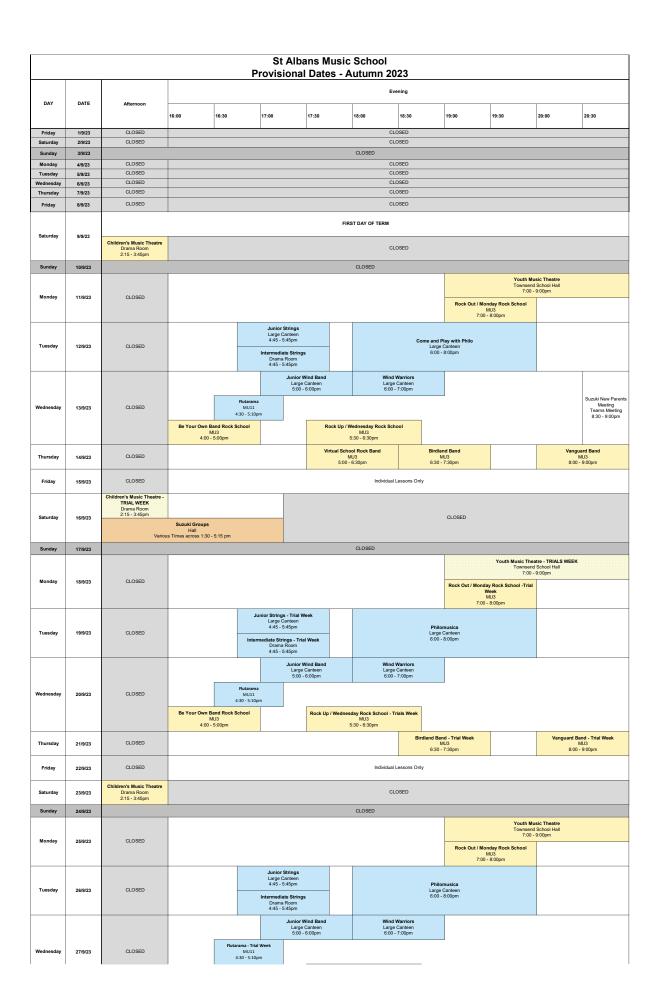

| Be Your Own Band Rock School   Rock Up / Wednesday Rock School   MU3   S30 - 6.00pm                                                                                                                                                                                                                                                                                                                                                                                                                                                                                                                                                                                                                                                                                                                                                                                                                                                                                                                                                                                                                                                                                                                                                                                                                                                                                                                                                                                                                                                                                                                                                                                                                                                                                                                                                                                                                                                                                                                                                                                                                                            | Vanguard Band<br>MU3<br>8:00 - 9:00pm                                                  |  |  |  |  |
|--------------------------------------------------------------------------------------------------------------------------------------------------------------------------------------------------------------------------------------------------------------------------------------------------------------------------------------------------------------------------------------------------------------------------------------------------------------------------------------------------------------------------------------------------------------------------------------------------------------------------------------------------------------------------------------------------------------------------------------------------------------------------------------------------------------------------------------------------------------------------------------------------------------------------------------------------------------------------------------------------------------------------------------------------------------------------------------------------------------------------------------------------------------------------------------------------------------------------------------------------------------------------------------------------------------------------------------------------------------------------------------------------------------------------------------------------------------------------------------------------------------------------------------------------------------------------------------------------------------------------------------------------------------------------------------------------------------------------------------------------------------------------------------------------------------------------------------------------------------------------------------------------------------------------------------------------------------------------------------------------------------------------------------------------------------------------------------------------------------------------------|----------------------------------------------------------------------------------------|--|--|--|--|
| Thursday                                                                                                                                                                                                                                                                                                                                                                                                                                                                                                                                                                                                                                                                                                                                                                                                                                                                                                                                                                                                                                                                                                                                                                                                                                                                                                                                                                                                                                                                                                                                                                                                                                                                                                                                                                                                                                                                                                                                                                                                                                                                                                                       | Vanguard Band<br>MU3<br>8:00 - 9:00pm                                                  |  |  |  |  |
| Saturday         21/10/23         CLOSED - Half Term           Sunday         22/10/23         CLOSED           Monday         23/10/23         CLOSED           Tuesday         24/10/23         CLOSED           Wednesday         25/10/23         CLOSED           Thurday         26/10/23         CLOSED           Friday         27/10/23         CLOSED                                                                                                                                                                                                                                                                                                                                                                                                                                                                                                                                                                                                                                                                                                                                                                                                                                                                                                                                                                                                                                                                                                                                                                                                                                                                                                                                                                                                                                                                                                                                                                                                                                                                                                                                                                |                                                                                        |  |  |  |  |
| Sunday         22/10/23         CLOSED           Monday         23/10/23         CLOSED           Tuesday         24/10/23         CLOSED           Wednesday         25/10/23         CLOSED           Thursday         26/10/23         CLOSED           Friday         27/10/23         CLOSED                                                                                                                                                                                                                                                                                                                                                                                                                                                                                                                                                                                                                                                                                                                                                                                                                                                                                                                                                                                                                                                                                                                                                                                                                                                                                                                                                                                                                                                                                                                                                                                                                                                                                                                                                                                                                              |                                                                                        |  |  |  |  |
| Monday         23/10/23         CLOSED           Tuesday         24/10/23         CLOSED           Wednesday         25/10/23         CLOSED           Thursday         26/10/23         CLOSED           Friday         27/10/23         CLOSED                                                                                                                                                                                                                                                                                                                                                                                                                                                                                                                                                                                                                                                                                                                                                                                                                                                                                                                                                                                                                                                                                                                                                                                                                                                                                                                                                                                                                                                                                                                                                                                                                                                                                                                                                                                                                                                                               |                                                                                        |  |  |  |  |
| Tuesday         24/10/23         CLOSED           Wednesday         25/10/23         CLOSED           Priday         26/10/23         CLOSED           Friday         27/10/23         CLOSED                                                                                                                                                                                                                                                                                                                                                                                                                                                                                                                                                                                                                                                                                                                                                                                                                                                                                                                                                                                                                                                                                                                                                                                                                                                                                                                                                                                                                                                                                                                                                                                                                                                                                                                                                                                                                                                                                                                                  |                                                                                        |  |  |  |  |
| Wednesday         25/10/23         CLOSED           Thursday         26/10/23         CLOSED           Friday         27/10/23         CLOSED                                                                                                                                                                                                                                                                                                                                                                                                                                                                                                                                                                                                                                                                                                                                                                                                                                                                                                                                                                                                                                                                                                                                                                                                                                                                                                                                                                                                                                                                                                                                                                                                                                                                                                                                                                                                                                                                                                                                                                                  |                                                                                        |  |  |  |  |
| Friday 27/10/23 CLOSED                                                                                                                                                                                                                                                                                                                                                                                                                                                                                                                                                                                                                                                                                                                                                                                                                                                                                                                                                                                                                                                                                                                                                                                                                                                                                                                                                                                                                                                                                                                                                                                                                                                                                                                                                                                                                                                                                                                                                                                                                                                                                                         |                                                                                        |  |  |  |  |
|                                                                                                                                                                                                                                                                                                                                                                                                                                                                                                                                                                                                                                                                                                                                                                                                                                                                                                                                                                                                                                                                                                                                                                                                                                                                                                                                                                                                                                                                                                                                                                                                                                                                                                                                                                                                                                                                                                                                                                                                                                                                                                                                |                                                                                        |  |  |  |  |
| Saturday 28/10/23 CLOSED                                                                                                                                                                                                                                                                                                                                                                                                                                                                                                                                                                                                                                                                                                                                                                                                                                                                                                                                                                                                                                                                                                                                                                                                                                                                                                                                                                                                                                                                                                                                                                                                                                                                                                                                                                                                                                                                                                                                                                                                                                                                                                       |                                                                                        |  |  |  |  |
| Sunday 28/10/23 CLOSED - Half Term                                                                                                                                                                                                                                                                                                                                                                                                                                                                                                                                                                                                                                                                                                                                                                                                                                                                                                                                                                                                                                                                                                                                                                                                                                                                                                                                                                                                                                                                                                                                                                                                                                                                                                                                                                                                                                                                                                                                                                                                                                                                                             |                                                                                        |  |  |  |  |
| Monday 30/10/23 CLOSED                                                                                                                                                                                                                                                                                                                                                                                                                                                                                                                                                                                                                                                                                                                                                                                                                                                                                                                                                                                                                                                                                                                                                                                                                                                                                                                                                                                                                                                                                                                                                                                                                                                                                                                                                                                                                                                                                                                                                                                                                                                                                                         | outh Music Theatre<br>ownsend School Hall<br>7:00 - 9:00pm                             |  |  |  |  |
| Rock Out / Monday Rock Sci. Mar. 7.00 - 8.00pm                                                                                                                                                                                                                                                                                                                                                                                                                                                                                                                                                                                                                                                                                                                                                                                                                                                                                                                                                                                                                                                                                                                                                                                                                                                                                                                                                                                                                                                                                                                                                                                                                                                                                                                                                                                                                                                                                                                                                                                                                                                                                 | hool                                                                                   |  |  |  |  |
| Junior Strings   Largo Carteen   Philomusica   Largo Carteen   Philomusica   Largo Carteen   Philomusica   Largo Carteen   Largo Carteen   Philomusica   Largo Carteen   Philomusica   Largo Carteen   Philomusica   Largo Carteen   Philomusica   Philomusi   |                                                                                        |  |  |  |  |
| Intermediate Strings         6:00 - 8:00ргм           Drama Room         4:45 - 5:45ргм                                                                                                                                                                                                                                                                                                                                                                                                                                                                                                                                                                                                                                                                                                                                                                                                                                                                                                                                                                                                                                                                                                                                                                                                                                                                                                                                                                                                                                                                                                                                                                                                                                                                                                                                                                                                                                                                                                                                                                                                                                        |                                                                                        |  |  |  |  |
| Junior Wind Band Wind Warriors Large Carleten 5:00 - 6:00pm 6:00 - 7:00pm                                                                                                                                                                                                                                                                                                                                                                                                                                                                                                                                                                                                                                                                                                                                                                                                                                                                                                                                                                                                                                                                                                                                                                                                                                                                                                                                                                                                                                                                                                                                                                                                                                                                                                                                                                                                                                                                                                                                                                                                                                                      |                                                                                        |  |  |  |  |
|                                                                                                                                                                                                                                                                                                                                                                                                                                                                                                                                                                                                                                                                                                                                                                                                                                                                                                                                                                                                                                                                                                                                                                                                                                                                                                                                                                                                                                                                                                                                                                                                                                                                                                                                                                                                                                                                                                                                                                                                                                                                                                                                | Suzuki New Parents Meeting<br>Teams Meeting                                            |  |  |  |  |
| Fife Club  Oznam 800m  4:30 - 5:10 pm                                                                                                                                                                                                                                                                                                                                                                                                                                                                                                                                                                                                                                                                                                                                                                                                                                                                                                                                                                                                                                                                                                                                                                                                                                                                                                                                                                                                                                                                                                                                                                                                                                                                                                                                                                                                                                                                                                                                                                                                                                                                                          | 8:00 - 9:00pm                                                                          |  |  |  |  |
| Be Your Own Band Rock School M/J3  4.00 - 5:00pm  Rock Up / Wednesday Rock School M/J3  5:30 - 6:30pm                                                                                                                                                                                                                                                                                                                                                                                                                                                                                                                                                                                                                                                                                                                                                                                                                                                                                                                                                                                                                                                                                                                                                                                                                                                                                                                                                                                                                                                                                                                                                                                                                                                                                                                                                                                                                                                                                                                                                                                                                          |                                                                                        |  |  |  |  |
| Thursday 2/11/23 CLOSED Virtual Rock School - TBC Birdand Band MU3 MU3 5:00 - 6:30 6:30 7:30pm                                                                                                                                                                                                                                                                                                                                                                                                                                                                                                                                                                                                                                                                                                                                                                                                                                                                                                                                                                                                                                                                                                                                                                                                                                                                                                                                                                                                                                                                                                                                                                                                                                                                                                                                                                                                                                                                                                                                                                                                                                 | Vanguard Band<br>MU3<br>8:00 - 9:00pm                                                  |  |  |  |  |
| Friday 3/11/23 CLOSED Individual Lessons Only                                                                                                                                                                                                                                                                                                                                                                                                                                                                                                                                                                                                                                                                                                                                                                                                                                                                                                                                                                                                                                                                                                                                                                                                                                                                                                                                                                                                                                                                                                                                                                                                                                                                                                                                                                                                                                                                                                                                                                                                                                                                                  |                                                                                        |  |  |  |  |
| Children's Music Theatre Drama Room 2:15-3:45pm Saturday 4/11/23 CLOSED                                                                                                                                                                                                                                                                                                                                                                                                                                                                                                                                                                                                                                                                                                                                                                                                                                                                                                                                                                                                                                                                                                                                                                                                                                                                                                                                                                                                                                                                                                                                                                                                                                                                                                                                                                                                                                                                                                                                                                                                                                                        | Drama Room  2:15 - 3:45pm                                                              |  |  |  |  |
| (Observations) Hall                                                                                                                                                                                                                                                                                                                                                                                                                                                                                                                                                                                                                                                                                                                                                                                                                                                                                                                                                                                                                                                                                                                                                                                                                                                                                                                                                                                                                                                                                                                                                                                                                                                                                                                                                                                                                                                                                                                                                                                                                                                                                                            |                                                                                        |  |  |  |  |
| Sunday 5/11/23 CLOSED                                                                                                                                                                                                                                                                                                                                                                                                                                                                                                                                                                                                                                                                                                                                                                                                                                                                                                                                                                                                                                                                                                                                                                                                                                                                                                                                                                                                                                                                                                                                                                                                                                                                                                                                                                                                                                                                                                                                                                                                                                                                                                          |                                                                                        |  |  |  |  |
|                                                                                                                                                                                                                                                                                                                                                                                                                                                                                                                                                                                                                                                                                                                                                                                                                                                                                                                                                                                                                                                                                                                                                                                                                                                                                                                                                                                                                                                                                                                                                                                                                                                                                                                                                                                                                                                                                                                                                                                                                                                                                                                                |                                                                                        |  |  |  |  |
| To The Control of the | Outh Music Theatre                                                                     |  |  |  |  |
| Monday 6/11/23 CLOSED                                                                                                                                                                                                                                                                                                                                                                                                                                                                                                                                                                                                                                                                                                                                                                                                                                                                                                                                                                                                                                                                                                                                                                                                                                                                                                                                                                                                                                                                                                                                                                                                                                                                                                                                                                                                                                                                                                                                                                                                                                                                                                          | ownsend School Hall<br>7:00 - 9:00pm                                                   |  |  |  |  |
| Monday 6/11/23 CLOSED   Rock Out / Monday Rock Sci MU3 7:00 - 8:00pm                                                                                                                                                                                                                                                                                                                                                                                                                                                                                                                                                                                                                                                                                                                                                                                                                                                                                                                                                                                                                                                                                                                                                                                                                                                                                                                                                                                                                                                                                                                                                                                                                                                                                                                                                                                                                                                                                                                                                                                                                                                           | ownsend School Hall<br>7:00 - 9:00pm                                                   |  |  |  |  |
| To                                                                                                                                                                                                                                                                                                                                                                                                                                                                                                                                                                                                                                                                                                                                                                                                                                                                                                                                                                                                                                                                                                                                                                                                                                                                                                                                                                                                                                                                                                                                                                                                                                                                                                                                                                                                                                                                                                                                                                                                                                                                                                                             | ownsend School Hall<br>7:00 - 9:00pm                                                   |  |  |  |  |
| To                                                                                                                                                                                                                                                                                                                                                                                                                                                                                                                                                                                                                                                                                                                                                                                                                                                                                                                                                                                                                                                                                                                                                                                                                                                                                                                                                                                                                                                                                                                                                                                                                                                                                                                                                                                                                                                                                                                                                                                                                                                                                                                             | ownsend School Hall<br>7:00 - 9:00pm                                                   |  |  |  |  |
| To                                                                                                                                                                                                                                                                                                                                                                                                                                                                                                                                                                                                                                                                                                                                                                                                                                                                                                                                                                                                                                                                                                                                                                                                                                                                                                                                                                                                                                                                                                                                                                                                                                                                                                                                                                                                                                                                                                                                                                                                                                                                                                                             | ownsend School Hall<br>7:00 - 9:00pm                                                   |  |  |  |  |
| Monday   6/11/23   CLOSED                                                                                                                                                                                                                                                                                                                                                                                                                                                                                                                                                                                                                                                                                                                                                                                                                                                                                                                                                                                                                                                                                                                                                                                                                                                                                                                                                                                                                                                                                                                                                                                                                                                                                                                                                                                                                                                                                                                                                                                                                                                                                                      | ownsend School Hall<br>7:00 - 9:00pm                                                   |  |  |  |  |
| Monday 6/11/23   CLOSED                                                                                                                                                                                                                                                                                                                                                                                                                                                                                                                                                                                                                                                                                                                                                                                                                                                                                                                                                                                                                                                                                                                                                                                                                                                                                                                                                                                                                                                                                                                                                                                                                                                                                                                                                                                                                                                                                                                                                                                                                                                                                                        | ownsend School Hall<br>7:00 - 9:00pm                                                   |  |  |  |  |
| Total                                                                                                                                                                                                                                                                                                                                                                                                                                                                                                                                                                                                                                                                                                                                                                                                                                                                                                                                                                                                                                                                                                                                                                                                                                                                                                                                                                                                                                                                                                                                                                                                                                                                                                                                                                                                                                                                                                                                                                                                                                                                                                                          | ownsend School Hall<br>7:00 - 9:00pm                                                   |  |  |  |  |
| Truesday   Filtrama   Mind Warriors   Large Carbeen   Large Carbeen   A.45 - 5.45pm   Philo Sectionals   6.00 - 7.00pm   Philometria Strings   Drama Room   A.45 - 5.45pm   Philometria Sul Rehearsal   7.00 - 5.00pm   Philometria Sul Rehearsa   | ownsend School Hall<br>7:00 - 9:00pm                                                   |  |  |  |  |
| Tuesday                                                                                                                                                                                                                                                                                                                                                                                                                                                                                                                                                                                                                                                                                                                                                                                                                                                                                                                                                                                                                                                                                                                                                                                                                                                                                                                                                                                                                                                                                                                                                                                                                                                                                                                                                                                                                                                                                                                                                                                                                                                                                                                        | www.sed.Shool.Hall 7,00 - 9.00pm                                                       |  |  |  |  |
| Tuesday                                                                                                                                                                                                                                                                                                                                                                                                                                                                                                                                                                                                                                                                                                                                                                                                                                                                                                                                                                                                                                                                                                                                                                                                                                                                                                                                                                                                                                                                                                                                                                                                                                                                                                                                                                                                                                                                                                                                                                                                                                                                                                                        | www.sed.Shool.Hall 7,00 - 9.00pm                                                       |  |  |  |  |
| Monday   6/11/23   CLOSED                                                                                                                                                                                                                                                                                                                                                                                                                                                                                                                                                                                                                                                                                                                                                                                                                                                                                                                                                                                                                                                                                                                                                                                                                                                                                                                                                                                                                                                                                                                                                                                                                                                                                                                                                                                                                                                                                                                                                                                                                                                                                                      | www.sed.Shool.Hall 7,00 - 9.00pm                                                       |  |  |  |  |
| Monday   6/11/23   CLOSED                                                                                                                                                                                                                                                                                                                                                                                                                                                                                                                                                                                                                                                                                                                                                                                                                                                                                                                                                                                                                                                                                                                                                                                                                                                                                                                                                                                                                                                                                                                                                                                                                                                                                                                                                                                                                                                                                                                                                                                                                                                                                                      | vanguard Band National Vanguard Band Matis 800 - 9000pm                                |  |  |  |  |
| Monday   6/11/23   CLOSED                                                                                                                                                                                                                                                                                                                                                                                                                                                                                                                                                                                                                                                                                                                                                                                                                                                                                                                                                                                                                                                                                                                                                                                                                                                                                                                                                                                                                                                                                                                                                                                                                                                                                                                                                                                                                                                                                                                                                                                                                                                                                                      | www.sed.Shool.Hall 7,00 - 9.00pm                                                       |  |  |  |  |
| Monday   6/11/23   CLOSED                                                                                                                                                                                                                                                                                                                                                                                                                                                                                                                                                                                                                                                                                                                                                                                                                                                                                                                                                                                                                                                                                                                                                                                                                                                                                                                                                                                                                                                                                                                                                                                                                                                                                                                                                                                                                                                                                                                                                                                                                                                                                                      | Vanguard Band Mu3 8:00 - 9:00pm  Vouth Music Theatre ownsend School Hall 7:00 - 8:00pm |  |  |  |  |
| Monday   6/11/23   CLOSED                                                                                                                                                                                                                                                                                                                                                                                                                                                                                                                                                                                                                                                                                                                                                                                                                                                                                                                                                                                                                                                                                                                                                                                                                                                                                                                                                                                                                                                                                                                                                                                                                                                                                                                                                                                                                                                                                                                                                                                                                                                                                                      | Vanguard Band Mu3 8:00 - 9:00pm  Vouth Music Theatre ownsend School Hall 7:00 - 8:00pm |  |  |  |  |
| Monday   6/11/23   CLOSED                                                                                                                                                                                                                                                                                                                                                                                                                                                                                                                                                                                                                                                                                                                                                                                                                                                                                                                                                                                                                                                                                                                                                                                                                                                                                                                                                                                                                                                                                                                                                                                                                                                                                                                                                                                                                                                                                                                                                                                                                                                                                                      | Vanguard Band Mu3 8:00 - 9:00pm  Vouth Music Theatre ownsend School Hall 7:00 - 8:00pm |  |  |  |  |