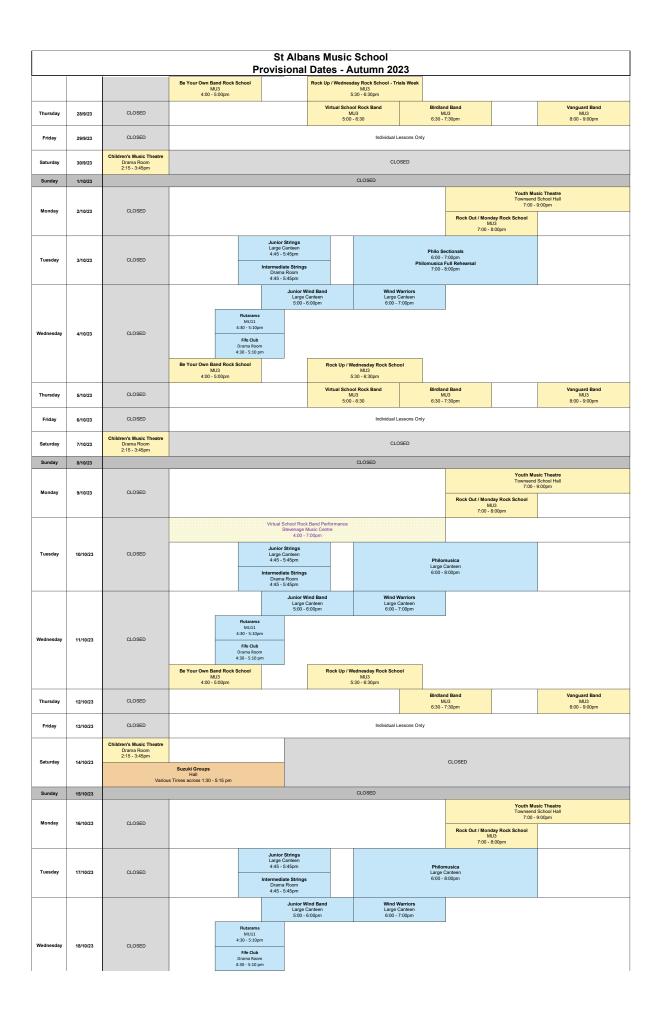

| Be Your Own Band Rock School   Rock Up / Wednesday Rock School   MU3   S30 - 6.00pm                                                                                                                                                                                                                                                                                                                                                                                                                                                                                                                                                                                                                                                                                                                                                                                                                                                                                                                                                                                                                                                                                                                                                                                                                                                                                                                                                                                                                                                                                                                                                                                                                                                                                                                                                                                                                                                                                                                                                                                                                                            | Vanguard Band<br>MU3<br>8:00 - 9:00pm                                                  |  |  |  |  |
|--------------------------------------------------------------------------------------------------------------------------------------------------------------------------------------------------------------------------------------------------------------------------------------------------------------------------------------------------------------------------------------------------------------------------------------------------------------------------------------------------------------------------------------------------------------------------------------------------------------------------------------------------------------------------------------------------------------------------------------------------------------------------------------------------------------------------------------------------------------------------------------------------------------------------------------------------------------------------------------------------------------------------------------------------------------------------------------------------------------------------------------------------------------------------------------------------------------------------------------------------------------------------------------------------------------------------------------------------------------------------------------------------------------------------------------------------------------------------------------------------------------------------------------------------------------------------------------------------------------------------------------------------------------------------------------------------------------------------------------------------------------------------------------------------------------------------------------------------------------------------------------------------------------------------------------------------------------------------------------------------------------------------------------------------------------------------------------------------------------------------------|----------------------------------------------------------------------------------------|--|--|--|--|
| Thursday                                                                                                                                                                                                                                                                                                                                                                                                                                                                                                                                                                                                                                                                                                                                                                                                                                                                                                                                                                                                                                                                                                                                                                                                                                                                                                                                                                                                                                                                                                                                                                                                                                                                                                                                                                                                                                                                                                                                                                                                                                                                                                                       | Vanguard Band<br>MU3<br>8:00 - 9:00pm                                                  |  |  |  |  |
| Saturday         21/10/23         CLOSED - Half Term           Sunday         22/10/23         CLOSED           Monday         23/10/23         CLOSED           Tuesday         24/10/23         CLOSED           Wednesday         25/10/23         CLOSED           Thurday         26/10/23         CLOSED           Friday         27/10/23         CLOSED                                                                                                                                                                                                                                                                                                                                                                                                                                                                                                                                                                                                                                                                                                                                                                                                                                                                                                                                                                                                                                                                                                                                                                                                                                                                                                                                                                                                                                                                                                                                                                                                                                                                                                                                                                |                                                                                        |  |  |  |  |
| Sunday         22/10/23         CLOSED           Monday         23/10/23         CLOSED           Tuesday         24/10/23         CLOSED           Wednesday         25/10/23         CLOSED           Thursday         26/10/23         CLOSED           Friday         27/10/23         CLOSED                                                                                                                                                                                                                                                                                                                                                                                                                                                                                                                                                                                                                                                                                                                                                                                                                                                                                                                                                                                                                                                                                                                                                                                                                                                                                                                                                                                                                                                                                                                                                                                                                                                                                                                                                                                                                              |                                                                                        |  |  |  |  |
| Monday         23/10/23         CLOSED           Tuesday         24/10/23         CLOSED           Wednesday         25/10/23         CLOSED           Thursday         26/10/23         CLOSED           Friday         27/10/23         CLOSED                                                                                                                                                                                                                                                                                                                                                                                                                                                                                                                                                                                                                                                                                                                                                                                                                                                                                                                                                                                                                                                                                                                                                                                                                                                                                                                                                                                                                                                                                                                                                                                                                                                                                                                                                                                                                                                                               |                                                                                        |  |  |  |  |
| Tuesday         24/10/23         CLOSED           Wednesday         25/10/23         CLOSED           Priday         26/10/23         CLOSED           Friday         27/10/23         CLOSED                                                                                                                                                                                                                                                                                                                                                                                                                                                                                                                                                                                                                                                                                                                                                                                                                                                                                                                                                                                                                                                                                                                                                                                                                                                                                                                                                                                                                                                                                                                                                                                                                                                                                                                                                                                                                                                                                                                                  |                                                                                        |  |  |  |  |
| Wednesday         25/10/23         CLOSED           Thursday         26/10/23         CLOSED           Friday         27/10/23         CLOSED                                                                                                                                                                                                                                                                                                                                                                                                                                                                                                                                                                                                                                                                                                                                                                                                                                                                                                                                                                                                                                                                                                                                                                                                                                                                                                                                                                                                                                                                                                                                                                                                                                                                                                                                                                                                                                                                                                                                                                                  |                                                                                        |  |  |  |  |
| Friday 27/10/23 CLOSED                                                                                                                                                                                                                                                                                                                                                                                                                                                                                                                                                                                                                                                                                                                                                                                                                                                                                                                                                                                                                                                                                                                                                                                                                                                                                                                                                                                                                                                                                                                                                                                                                                                                                                                                                                                                                                                                                                                                                                                                                                                                                                         |                                                                                        |  |  |  |  |
|                                                                                                                                                                                                                                                                                                                                                                                                                                                                                                                                                                                                                                                                                                                                                                                                                                                                                                                                                                                                                                                                                                                                                                                                                                                                                                                                                                                                                                                                                                                                                                                                                                                                                                                                                                                                                                                                                                                                                                                                                                                                                                                                |                                                                                        |  |  |  |  |
| Saturday 28/10/23 CLOSED                                                                                                                                                                                                                                                                                                                                                                                                                                                                                                                                                                                                                                                                                                                                                                                                                                                                                                                                                                                                                                                                                                                                                                                                                                                                                                                                                                                                                                                                                                                                                                                                                                                                                                                                                                                                                                                                                                                                                                                                                                                                                                       |                                                                                        |  |  |  |  |
| Sunday 28/10/23 CLOSED - Half Term                                                                                                                                                                                                                                                                                                                                                                                                                                                                                                                                                                                                                                                                                                                                                                                                                                                                                                                                                                                                                                                                                                                                                                                                                                                                                                                                                                                                                                                                                                                                                                                                                                                                                                                                                                                                                                                                                                                                                                                                                                                                                             |                                                                                        |  |  |  |  |
| Monday 30/10/23 CLOSED                                                                                                                                                                                                                                                                                                                                                                                                                                                                                                                                                                                                                                                                                                                                                                                                                                                                                                                                                                                                                                                                                                                                                                                                                                                                                                                                                                                                                                                                                                                                                                                                                                                                                                                                                                                                                                                                                                                                                                                                                                                                                                         | outh Music Theatre<br>ownsend School Hall<br>7:00 - 9:00pm                             |  |  |  |  |
| Rock Out / Monday Rock Sci. Mar. 7.00 - 8.00pm                                                                                                                                                                                                                                                                                                                                                                                                                                                                                                                                                                                                                                                                                                                                                                                                                                                                                                                                                                                                                                                                                                                                                                                                                                                                                                                                                                                                                                                                                                                                                                                                                                                                                                                                                                                                                                                                                                                                                                                                                                                                                 | hool                                                                                   |  |  |  |  |
| Junior Strings   Largo Carteen   Philomusica   Largo Carteen   Philomusica   Largo Carteen   Philomusica   Largo Carteen   Largo Carteen   Philomusica   Largo Carteen   Philomusica   Largo Carteen   Philomusica   Largo Carteen   Philomusica   Philomusi   |                                                                                        |  |  |  |  |
| Intermediate Strings         6:00 - 8:00ргм           Drama Room         4:45 - 5:45ргм                                                                                                                                                                                                                                                                                                                                                                                                                                                                                                                                                                                                                                                                                                                                                                                                                                                                                                                                                                                                                                                                                                                                                                                                                                                                                                                                                                                                                                                                                                                                                                                                                                                                                                                                                                                                                                                                                                                                                                                                                                        |                                                                                        |  |  |  |  |
| Junior Wind Band Wind Warriors Large Carleten 5:00 - 6:00pm 6:00 - 7:00pm                                                                                                                                                                                                                                                                                                                                                                                                                                                                                                                                                                                                                                                                                                                                                                                                                                                                                                                                                                                                                                                                                                                                                                                                                                                                                                                                                                                                                                                                                                                                                                                                                                                                                                                                                                                                                                                                                                                                                                                                                                                      |                                                                                        |  |  |  |  |
|                                                                                                                                                                                                                                                                                                                                                                                                                                                                                                                                                                                                                                                                                                                                                                                                                                                                                                                                                                                                                                                                                                                                                                                                                                                                                                                                                                                                                                                                                                                                                                                                                                                                                                                                                                                                                                                                                                                                                                                                                                                                                                                                | Suzuki New Parents Meeting<br>Teams Meeting                                            |  |  |  |  |
| Fife Club  Oznam 800m  4:30 - 5:10 pm                                                                                                                                                                                                                                                                                                                                                                                                                                                                                                                                                                                                                                                                                                                                                                                                                                                                                                                                                                                                                                                                                                                                                                                                                                                                                                                                                                                                                                                                                                                                                                                                                                                                                                                                                                                                                                                                                                                                                                                                                                                                                          | 8:00 - 9:00pm                                                                          |  |  |  |  |
| Be Your Own Band Rock School M/J3  4.00 - 5:00pm  Rock Up / Wednesday Rock School M/J3  5:30 - 6:30pm                                                                                                                                                                                                                                                                                                                                                                                                                                                                                                                                                                                                                                                                                                                                                                                                                                                                                                                                                                                                                                                                                                                                                                                                                                                                                                                                                                                                                                                                                                                                                                                                                                                                                                                                                                                                                                                                                                                                                                                                                          |                                                                                        |  |  |  |  |
| Thursday 2/11/23 CLOSED Virtual Rock School - TBC Birdand Band MU3 MU3 5:00 - 6:30 6:30 7:30pm                                                                                                                                                                                                                                                                                                                                                                                                                                                                                                                                                                                                                                                                                                                                                                                                                                                                                                                                                                                                                                                                                                                                                                                                                                                                                                                                                                                                                                                                                                                                                                                                                                                                                                                                                                                                                                                                                                                                                                                                                                 | Vanguard Band<br>MU3<br>8:00 - 9:00pm                                                  |  |  |  |  |
| Friday 3/11/23 CLOSED Individual Lessons Only                                                                                                                                                                                                                                                                                                                                                                                                                                                                                                                                                                                                                                                                                                                                                                                                                                                                                                                                                                                                                                                                                                                                                                                                                                                                                                                                                                                                                                                                                                                                                                                                                                                                                                                                                                                                                                                                                                                                                                                                                                                                                  |                                                                                        |  |  |  |  |
| Children's Music Theatre Drama Room 2:15-3:45pm Saturday 4/11/23 CLOSED                                                                                                                                                                                                                                                                                                                                                                                                                                                                                                                                                                                                                                                                                                                                                                                                                                                                                                                                                                                                                                                                                                                                                                                                                                                                                                                                                                                                                                                                                                                                                                                                                                                                                                                                                                                                                                                                                                                                                                                                                                                        | Drama Room  2:15 - 3:45pm                                                              |  |  |  |  |
| (Observations) Hall                                                                                                                                                                                                                                                                                                                                                                                                                                                                                                                                                                                                                                                                                                                                                                                                                                                                                                                                                                                                                                                                                                                                                                                                                                                                                                                                                                                                                                                                                                                                                                                                                                                                                                                                                                                                                                                                                                                                                                                                                                                                                                            |                                                                                        |  |  |  |  |
| Sunday 5/11/23 CLOSED                                                                                                                                                                                                                                                                                                                                                                                                                                                                                                                                                                                                                                                                                                                                                                                                                                                                                                                                                                                                                                                                                                                                                                                                                                                                                                                                                                                                                                                                                                                                                                                                                                                                                                                                                                                                                                                                                                                                                                                                                                                                                                          |                                                                                        |  |  |  |  |
|                                                                                                                                                                                                                                                                                                                                                                                                                                                                                                                                                                                                                                                                                                                                                                                                                                                                                                                                                                                                                                                                                                                                                                                                                                                                                                                                                                                                                                                                                                                                                                                                                                                                                                                                                                                                                                                                                                                                                                                                                                                                                                                                |                                                                                        |  |  |  |  |
| To The Control of the | Outh Music Theatre                                                                     |  |  |  |  |
| Monday 6/11/23 CLOSED                                                                                                                                                                                                                                                                                                                                                                                                                                                                                                                                                                                                                                                                                                                                                                                                                                                                                                                                                                                                                                                                                                                                                                                                                                                                                                                                                                                                                                                                                                                                                                                                                                                                                                                                                                                                                                                                                                                                                                                                                                                                                                          | ownsend School Hall<br>7:00 - 9:00pm                                                   |  |  |  |  |
| Monday 6/11/23 CLOSED   Rock Out / Monday Rock Sci MU3 7:00 - 8:00pm                                                                                                                                                                                                                                                                                                                                                                                                                                                                                                                                                                                                                                                                                                                                                                                                                                                                                                                                                                                                                                                                                                                                                                                                                                                                                                                                                                                                                                                                                                                                                                                                                                                                                                                                                                                                                                                                                                                                                                                                                                                           | ownsend School Hall<br>7:00 - 9:00pm                                                   |  |  |  |  |
| To                                                                                                                                                                                                                                                                                                                                                                                                                                                                                                                                                                                                                                                                                                                                                                                                                                                                                                                                                                                                                                                                                                                                                                                                                                                                                                                                                                                                                                                                                                                                                                                                                                                                                                                                                                                                                                                                                                                                                                                                                                                                                                                             | ownsend School Hall<br>7:00 - 9:00pm                                                   |  |  |  |  |
| To                                                                                                                                                                                                                                                                                                                                                                                                                                                                                                                                                                                                                                                                                                                                                                                                                                                                                                                                                                                                                                                                                                                                                                                                                                                                                                                                                                                                                                                                                                                                                                                                                                                                                                                                                                                                                                                                                                                                                                                                                                                                                                                             | ownsend School Hall<br>7:00 - 9:00pm                                                   |  |  |  |  |
| To                                                                                                                                                                                                                                                                                                                                                                                                                                                                                                                                                                                                                                                                                                                                                                                                                                                                                                                                                                                                                                                                                                                                                                                                                                                                                                                                                                                                                                                                                                                                                                                                                                                                                                                                                                                                                                                                                                                                                                                                                                                                                                                             | ownsend School Hall<br>7:00 - 9:00pm                                                   |  |  |  |  |
| Monday   6/11/23   CLOSED                                                                                                                                                                                                                                                                                                                                                                                                                                                                                                                                                                                                                                                                                                                                                                                                                                                                                                                                                                                                                                                                                                                                                                                                                                                                                                                                                                                                                                                                                                                                                                                                                                                                                                                                                                                                                                                                                                                                                                                                                                                                                                      | ownsend School Hall<br>7:00 - 9:00pm                                                   |  |  |  |  |
| Monday 6/11/23   CLOSED                                                                                                                                                                                                                                                                                                                                                                                                                                                                                                                                                                                                                                                                                                                                                                                                                                                                                                                                                                                                                                                                                                                                                                                                                                                                                                                                                                                                                                                                                                                                                                                                                                                                                                                                                                                                                                                                                                                                                                                                                                                                                                        | ownsend School Hall<br>7:00 - 9:00pm                                                   |  |  |  |  |
| Total                                                                                                                                                                                                                                                                                                                                                                                                                                                                                                                                                                                                                                                                                                                                                                                                                                                                                                                                                                                                                                                                                                                                                                                                                                                                                                                                                                                                                                                                                                                                                                                                                                                                                                                                                                                                                                                                                                                                                                                                                                                                                                                          | ownsend School Hall<br>7:00 - 9:00pm                                                   |  |  |  |  |
| Truesday   Filtrama   Mind Warriors   Large Carbeen   Large Carbeen   A.45 - 5.45pm   Philo Sectionals   6.00 - 7.00pm   Philometria Strings   Drama Room   A.45 - 5.45pm   Philometria Sul Rehearsal   7.00 - 5.00pm   Philometria Sul Rehearsa   | ownsend School Hall<br>7:00 - 9:00pm                                                   |  |  |  |  |
| Tuesday                                                                                                                                                                                                                                                                                                                                                                                                                                                                                                                                                                                                                                                                                                                                                                                                                                                                                                                                                                                                                                                                                                                                                                                                                                                                                                                                                                                                                                                                                                                                                                                                                                                                                                                                                                                                                                                                                                                                                                                                                                                                                                                        | www.sed.Shool.Hall 7,00 - 9.00pm                                                       |  |  |  |  |
| Tuesday                                                                                                                                                                                                                                                                                                                                                                                                                                                                                                                                                                                                                                                                                                                                                                                                                                                                                                                                                                                                                                                                                                                                                                                                                                                                                                                                                                                                                                                                                                                                                                                                                                                                                                                                                                                                                                                                                                                                                                                                                                                                                                                        | www.sed.Shool.Hall 7,00 - 9.00pm                                                       |  |  |  |  |
| Monday   6/11/23   CLOSED                                                                                                                                                                                                                                                                                                                                                                                                                                                                                                                                                                                                                                                                                                                                                                                                                                                                                                                                                                                                                                                                                                                                                                                                                                                                                                                                                                                                                                                                                                                                                                                                                                                                                                                                                                                                                                                                                                                                                                                                                                                                                                      | www.sed.Shool.Hall 7,00 - 9.00pm                                                       |  |  |  |  |
| Monday   6/11/23   CLOSED                                                                                                                                                                                                                                                                                                                                                                                                                                                                                                                                                                                                                                                                                                                                                                                                                                                                                                                                                                                                                                                                                                                                                                                                                                                                                                                                                                                                                                                                                                                                                                                                                                                                                                                                                                                                                                                                                                                                                                                                                                                                                                      | vanguard Band National Vanguard Band Matis 800 - 9000pm                                |  |  |  |  |
| Monday   6/11/23   CLOSED                                                                                                                                                                                                                                                                                                                                                                                                                                                                                                                                                                                                                                                                                                                                                                                                                                                                                                                                                                                                                                                                                                                                                                                                                                                                                                                                                                                                                                                                                                                                                                                                                                                                                                                                                                                                                                                                                                                                                                                                                                                                                                      | www.sed.Shool.Hall 7,00 - 9.00pm                                                       |  |  |  |  |
| Monday   6/11/23   CLOSED                                                                                                                                                                                                                                                                                                                                                                                                                                                                                                                                                                                                                                                                                                                                                                                                                                                                                                                                                                                                                                                                                                                                                                                                                                                                                                                                                                                                                                                                                                                                                                                                                                                                                                                                                                                                                                                                                                                                                                                                                                                                                                      | Vanguard Band Mu3 8:00 - 9:00pm  Vouth Music Theatre ownsend School Hall 7:00 - 8:00pm |  |  |  |  |
| Monday   6/11/23   CLOSED                                                                                                                                                                                                                                                                                                                                                                                                                                                                                                                                                                                                                                                                                                                                                                                                                                                                                                                                                                                                                                                                                                                                                                                                                                                                                                                                                                                                                                                                                                                                                                                                                                                                                                                                                                                                                                                                                                                                                                                                                                                                                                      | Vanguard Band Mu3 8:00 - 9:00pm  Vouth Music Theatre ownsend School Hall 7:00 - 8:00pm |  |  |  |  |
| Monday   6/11/23   CLOSED                                                                                                                                                                                                                                                                                                                                                                                                                                                                                                                                                                                                                                                                                                                                                                                                                                                                                                                                                                                                                                                                                                                                                                                                                                                                                                                                                                                                                                                                                                                                                                                                                                                                                                                                                                                                                                                                                                                                                                                                                                                                                                      | Vanguard Band Mu3 8:00 - 9:00pm  Vouth Music Theatre ownsend School Hall 7:00 - 8:00pm |  |  |  |  |