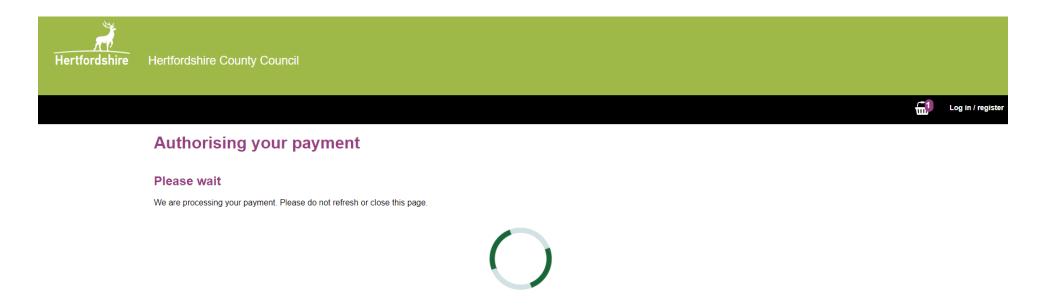

## Payment processing

You see this screen while your payment is being processed.

Please do not close your browser while your payment is being processed.

## Payment processing

Please note that there may be a delay between the payment processing screen and the re-direct to your Parent Portal account view.

This delay could be up to 30 seconds.

**Do not** close down or re-fresh your browser while it is re-directing.