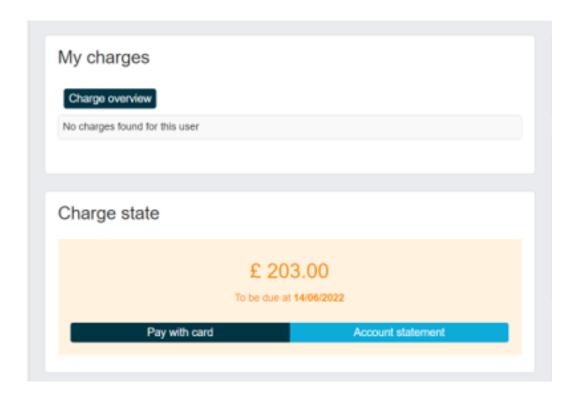

#### **Via Parent Portal**

Click on 'Pay with card' from your Parent Portal home screen to take you to the secure payment website.

#### **Parent Portal view**

To view your account statement from the portal home page click the light blue 'Account statement' button.

#### Charge state