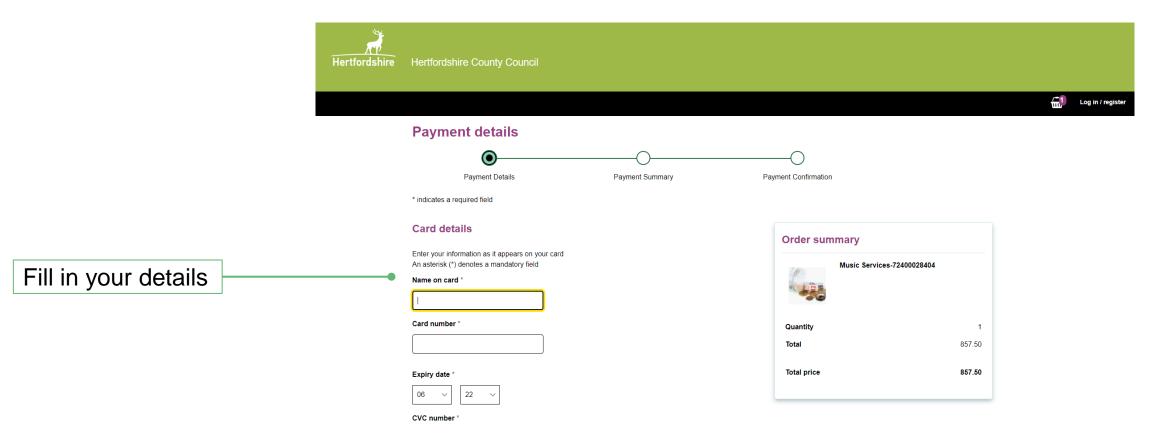

## Payment details

## Payment details

|                                        | Hertfordshire | Hertfordshire County Council |                   |
|----------------------------------------|---------------|------------------------------|-------------------|
|                                        |               |                              | Log in / register |
|                                        |               | South                        |                   |
|                                        |               | Country                      |                   |
|                                        |               |                              |                   |
|                                        |               | Email address                |                   |
|                                        |               |                              |                   |
|                                        |               | Mobile number                |                   |
| Click 'Continue to checkout summary at | •             | Continue to checkout summary |                   |
| the bottom of the page                 |               |                              |                   |
|                                        |               |                              |                   |