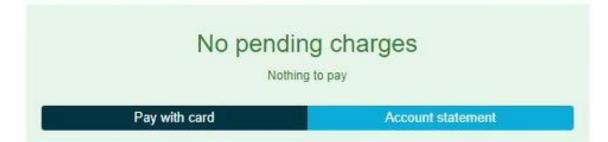

#### **Parent Portal view**

To view your account statement from the portal home page click the light blue 'Account statement' button.