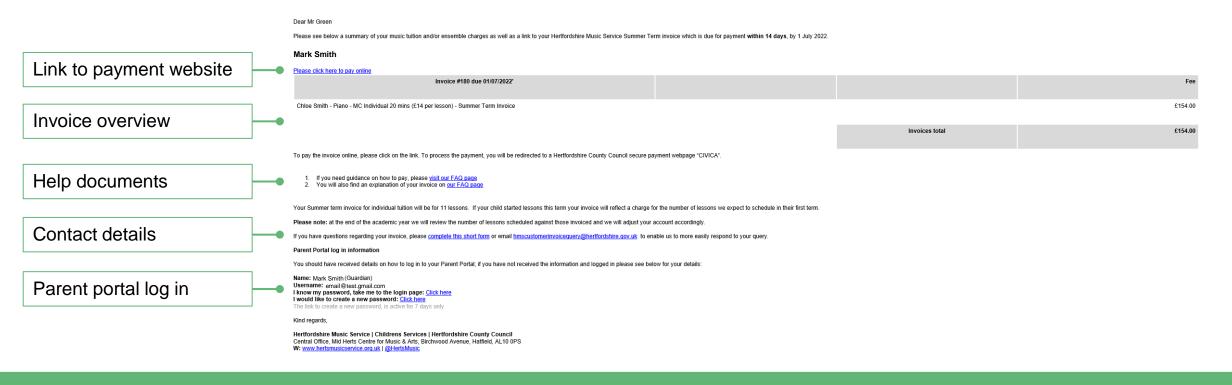

#### Accessing your invoice

There is a link to make payments on the Parent Portal start page and also in the invoice email that has been sent to you.

#### You will receive an email with details on how to pay.