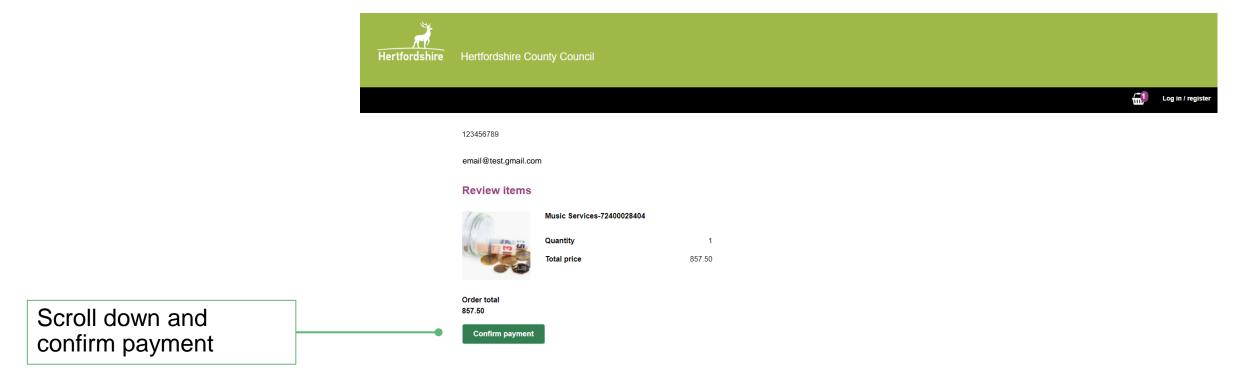

|               |                              |                   |
|                                        |               | Email address                |                   |
|                                        |               |                              |                   |
|                                        |               | Mobile number                |                   |
| Click 'Continue to checkout summary at | •             | Continue to checkout summary |                   |
| the bottom of the page                 |               |                              |                   |
|                                        |               |                              |                   |



## Payment summary





### Payment confirmation





## Payment processing

You see this screen while your payment is being processed.

Please do not close your browser while your payment is being processed.





## Payment processing

Please note that there may be a delay between the payment processing screen and the re-direct to your Parent Portal account view.

This delay could be up to 30 seconds.

**Do not** close down or re-fresh your browser while it is re-directing.



#### **Parent Portal view**

Your payment confirmation will be available through your Parent Portal.





#### **Parent Portal view**

To view your account statement from the portal home page click the light blue 'Account statement' button.

#### Charge state





## Thank you

If you have any further questions please check out our FAQs section online at www.hertsm