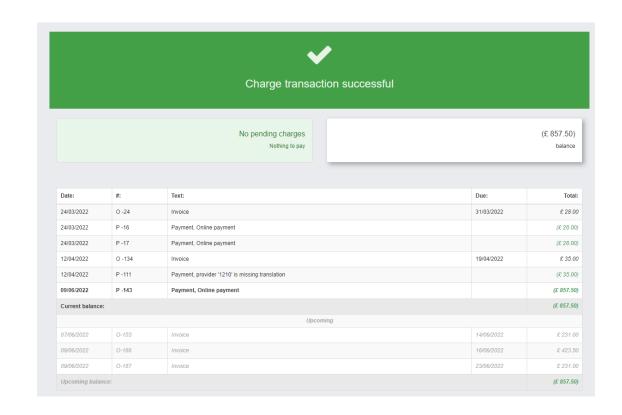

#### **Parent Portal view**

Your payment confirmation will be available through your Parent Portal.

#### Charge state