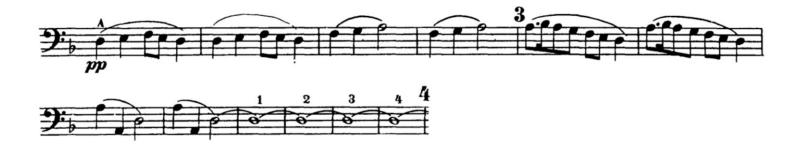

## **Group B**

B1: Mahler: Symphony No. 1, Movement 3, 7th bar of figure 2 – figure 4 (crotchet = 70)

B2: Bruckner: Symphony No. 8, Movement 3, letter H - I (crotchet = 60)

Supported using public funding by