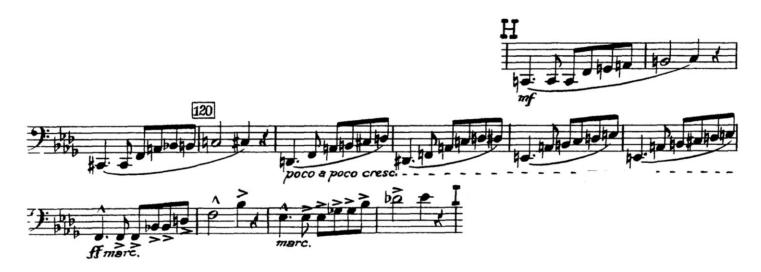

## **Group B**

B1: Mahler: Symphony No. 1, Movement 3, 7th bar of figure 2 – figure 4 (crotchet = 70)

B2: Bruckner: Symphony No. 8, Movement 3, letter H - I (crotchet = 60)

Supported using public funding by