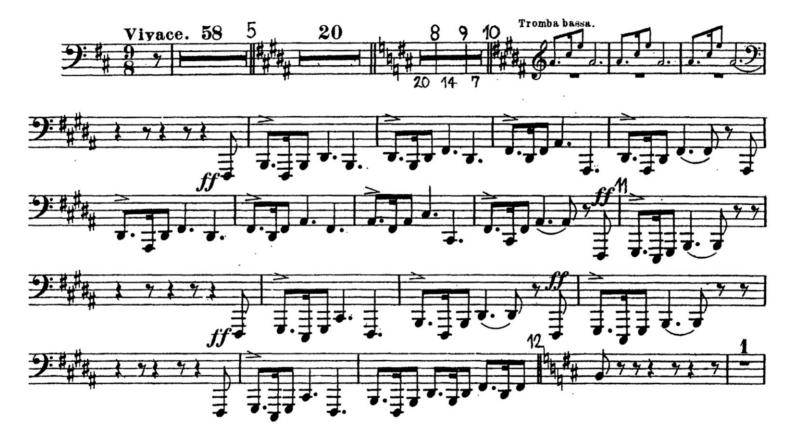

## **Group A**

A1: Wagner: Die Meistersinger, Vorspiel, beginning – Tempo 1 (crotchet = 110)

Supported using public funding by

繱

A2: Wagner: Die Walkure, Act 3, 4th bar of figure 10 – figure 12 (dotted crotchet = 110)