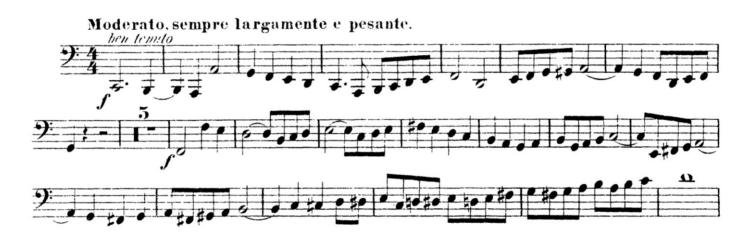

## **Group A**

A1: Wagner: Die Meistersinger, Vorspiel, beginning – Tempo 1 (crotchet = 110)

Supported using public funding by

繱

A2: Wagner: Die Walkure, Act 3, 4th bar of figure 10 – figure 12 (dotted crotchet = 110)