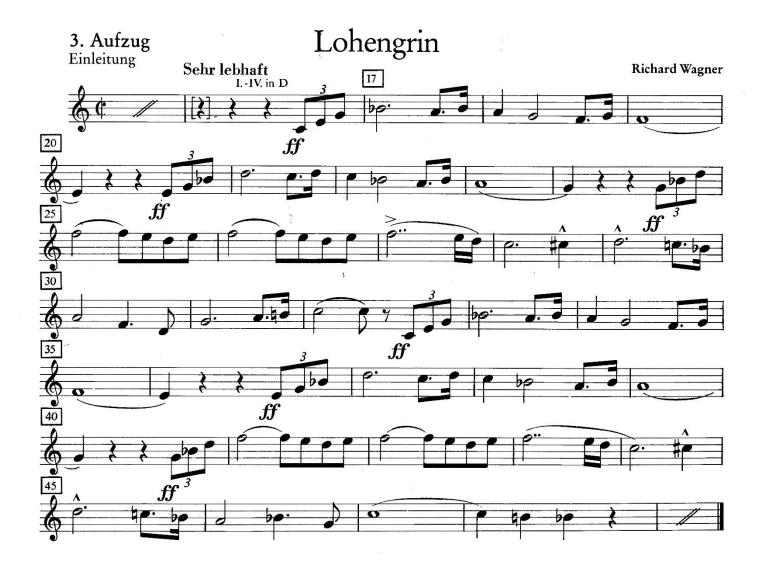

## **Group A**

A1: R Strauss: Till Eulenspiegels lustige Streiche, play until figure 1

A2: Wagner: Lohengrin, prelude to Act III Aufzug, bar 16 – 49