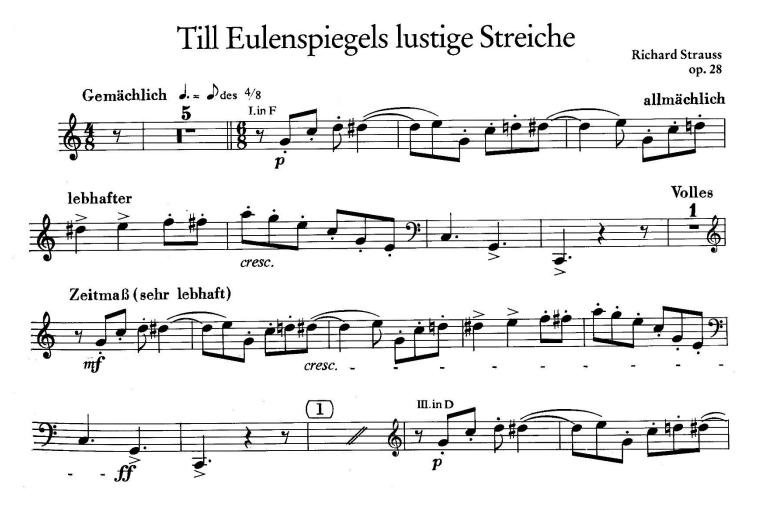

## **Group A**

A1: R Strauss: Till Eulenspiegels lustige Streiche, play until figure 1

A2: Wagner: Lohengrin, prelude to Act III Aufzug, bar 16 – 49