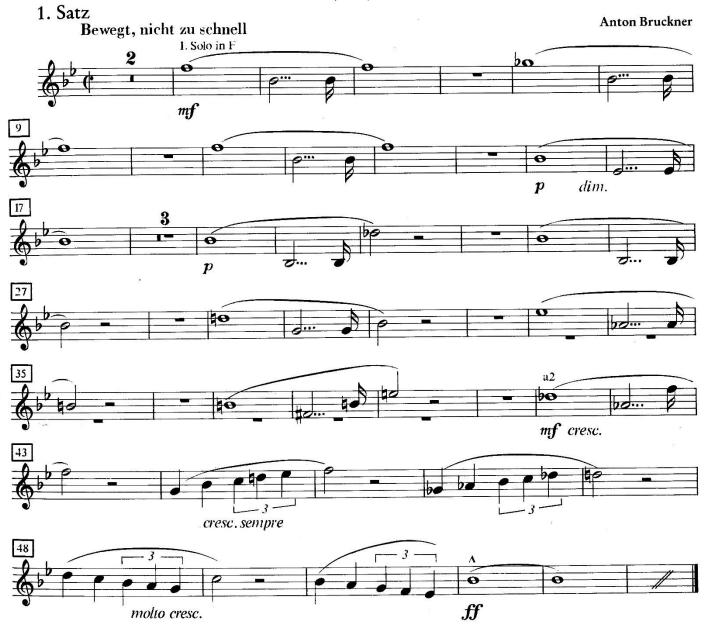

## **Group B**

B1: Brahms: Symphony No. 2, movement 2, bars 17 - 31

B2: Bruckner: Symphony No. 4, movement 1

## Sinfonie Nr. 4 Es-Dur / E<sup>b</sup> major ("Romantische")