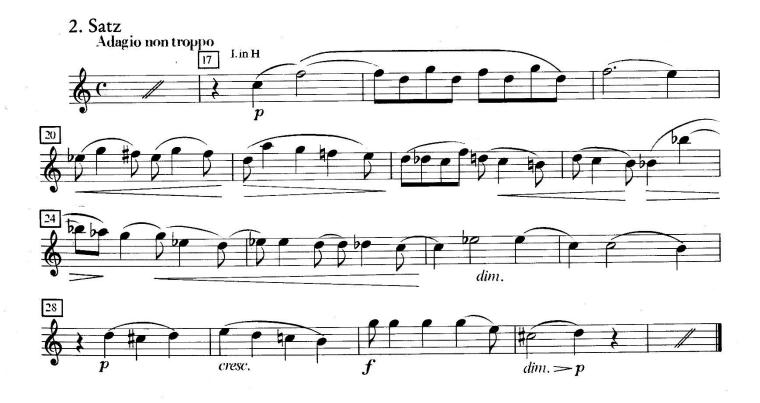

## **Group B**

B1: Brahms: Symphony No. 2, movement 2, bars 17 - 31

B2: Bruckner: Symphony No. 4, movement 1